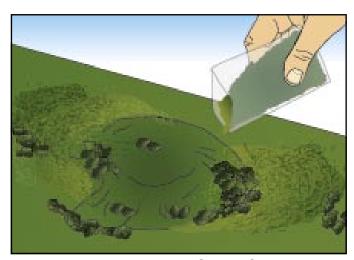

## FOUR EASY STEPS TO ADD SCENERY TO YOUR READYGRASS VINYL MAT.

Spray adhesive on area to be landscaped.

Add bushes and shrubs.

Blend and add Low Ground Cover.

Add paths and highlights with Accent Turfs.