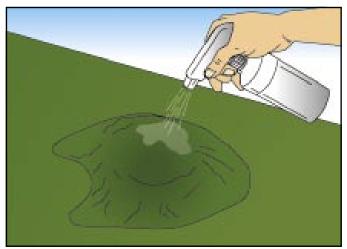

## FOUR EASY STEPS TO ADD SCENERY TO YOUR READYGRASS VINYL MAT.

Spray adhesive on area to be landscaped.

Add bushes and shrubs.

Blend and add Low Ground Cover.

Add paths and highlights with Accent Turfs.