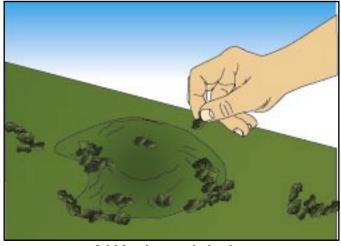

## FOUR EASY STEPS TO ADD SCENERY TO YOUR READYGRASS VINYL MAT.

Spray adhesive on area to be landscaped.

Add bushes and shrubs.

Blend and add Low Ground Cover.

Add paths and highlights with Accent Turfs.